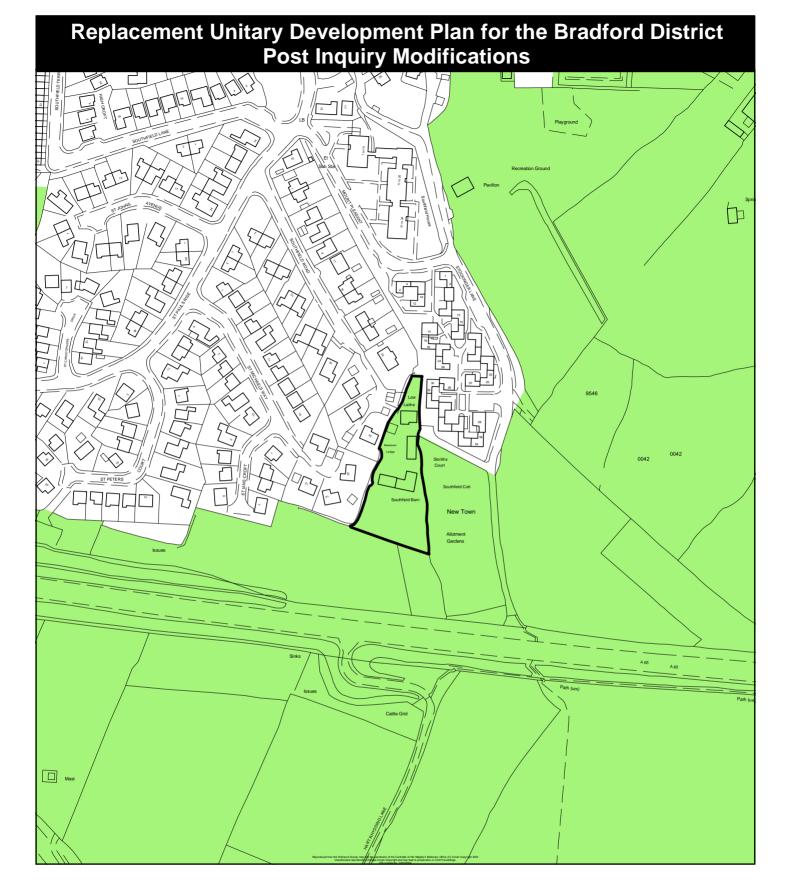

| Mod. reference<br>MOD/K/GB/4                     | <sup>Scale.</sup><br>1:2,500 | Key.   Revised Deposit UDP Green Belt.   Area to be deleted from Green Belt.                        |
|--------------------------------------------------|------------------------------|-----------------------------------------------------------------------------------------------------|
| Site reference<br>SOM/K/217                      | Site Area.<br>0.31 Ha        |                                                                                                     |
| Address<br>Land at St Ian's Croft,<br>Addingham. | OS Grid Ref.<br>SE 0749      |                                                                                                     |
|                                                  |                              |                                                                                                     |
|                                                  | NORTH                        | © Crown copyright. All rights reserved.<br>City of Bradford Metropolitan District Council 100019304 |